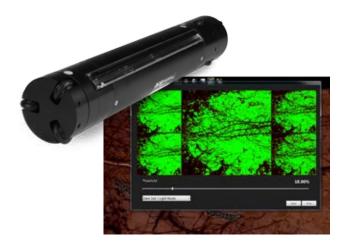

# **CI-600** In-Situ Root Imager

This minirhizotron root scanning system takes non-destructive, high-resolution digital color images of roots, root hairs, and mycorrhizae in the soil, enabling observation of root growth and behavior over time. The CI-600 can service multiple durable, acrylic access tubes for measurements throughout multiple growing seasons.

### RootSnap! Image Analysis Software

RootSnap! automates much of the tedious work of analyzing root images. RootSnap! automatically detects root diameter along the entire length of the root. Initial tracing of the root is intelligently detected as you drag a finger over the image on a touch screen. By recognizing differences in pixel color values between root and soil, RootSnap! automatically "snaps-to" the root, even if the finger is not perfectly over the root during tracing.